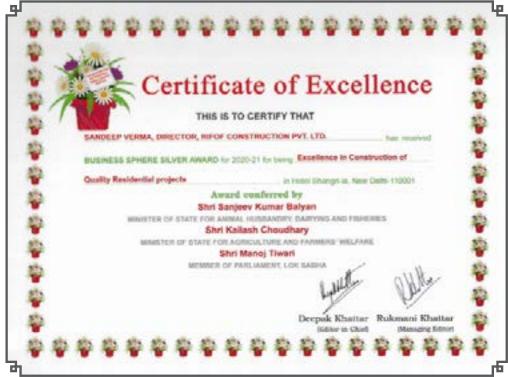

PROMESS SPHERE NOTICE IN U.S. IN

CONSTRUCTION OF RESIDENTIAL AND COMPRESCIAL DWELLINGS

RIFOR CONSTRUCTION (P) LTD.

Sandeep Verma, Director, Rifol Construction Pvt. Ltd. Awarded 'Excellence in Construction of Quality Residential projects' by Dr. Sanjeev Balyan, Hon'ble Minister of State for Animal Husbandry, Dairying and Fisheries, Shri Manoj Tiwari, Member of Parliament, Lok Sabha, Shri Anii Aggarwal, Member of Parliament, Rajya Sabha at Business Sphere 17th Annual Awards on 1st October, 2021