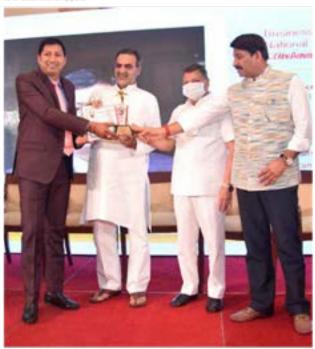

PROMESS SPHERE NOTICE IN U.S. IN

CONSTRUCTION OF RESIDENTIAL AND COMPRESCIAL DWELLINGS

RIFOR CONSTRUCTION (P) LTD.

Sandeep Verma, Director, Rifol Construction Pvt. Ltd. Awarded 'Excellence in Construction of Quality Residential projects' by Dr. Sanjeev Balyan, Hon'ble Minister of State for Animal Husbandry, Dairying and Fisheries, Shri Manoj Tiwari, Member of Parliament, Lok Sabha, Shri Anii Aggarwal, Member of Parliament, Rajya Sabha at Business Sphere 17th Annual Awards on 1st October, 2021